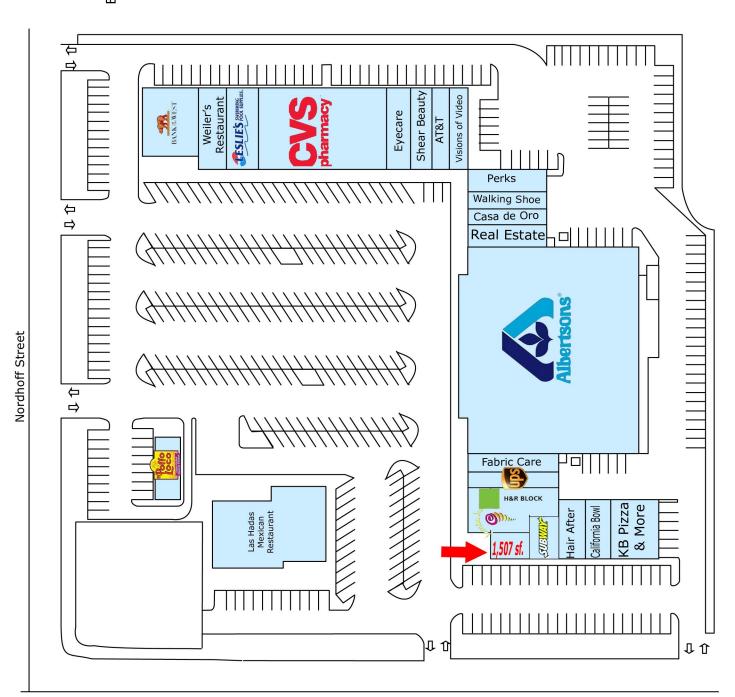

## **Balboa Nordhoff Center**

Location SEC Balboa Boulevard & **Nordhoff Street** Northridge, CA

**Total Size** 87,153 Square Feet

**Space Available** 1,507 sf.

**Anchor Tenants** Albertsons & CVS

**Chain Tenants** Bank of the West. El Pollo Loco, H&R Block, Jamba Juice. Leslie's Poolmart, Subway, The UPS Store